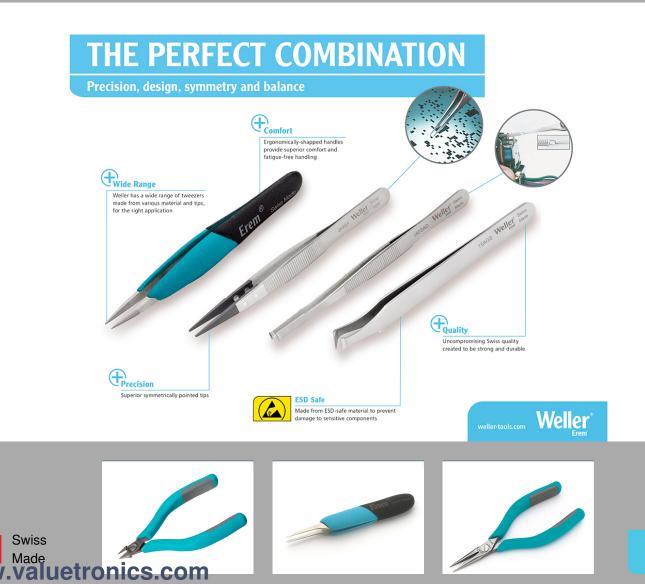

## The perfect Combination - Precision, design, symmetry and balance

Weller Erem<sup>™</sup> has a wide range of Tweezers, each designed to be strong, comfortable and precise. Manufactured with uncompromising Swiss quality and created for worldwide applications, including electronics assembly and healthcare, Weller Erem Tweezers are built to last. Feel the difference with Weller Erem<sup>™</sup> – the proven choice. Every time.