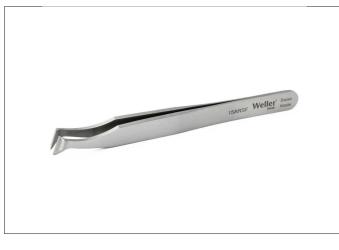

**15ARSF** Product no.: 15ABSF

Cutting tweezers, Super Flush

Hardened cutting edges for long service life

PRECISION TOOLS

| Technical Data    |                 |
|-------------------|-----------------|
|                   |                 |
| Length mm         | 115             |
| Length inches     | 4.528           |
| Tweezer shape     |                 |
| Erem applications | Microelectronic |
| Material          |                 |
| Weight in g       | 25.5            |
| Weight in oz      | 0.899           |
|                   |                 |
|                   |                 |
|                   |                 |
|                   |                 |
|                   |                 |
|                   |                 |
|                   |                 |
|                   |                 |
|                   |                 |
|                   |                 |
|                   |                 |